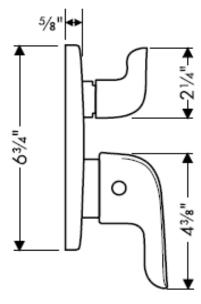

## **SPECIFICATION** SHEET - fittings

| BRAND:                         | hansgrohe                                                                                                                      | Product Photo: |
|--------------------------------|--------------------------------------------------------------------------------------------------------------------------------|----------------|
|                                |                                                                                                                                |                |
| ORIGIN:                        | Germany                                                                                                                        |                |
| SERIES:                        | Solaris                                                                                                                        |                |
| PRODUCT<br>DESCRIPTION:        | Trim set for thermostatic with volume control & diverter • Flow rate: 22 l./min. at 3 bar • Flow pressure; 1~5 bar (15~70 psi) |                |
| MODEL No.                      | 04226 000                                                                                                                      |                |
| FINISH/COLOUR:                 | Chrome-plated                                                                                                                  |                |
| DIMENSIONS:                    |                                                                                                                                |                |
| OPTIONAL<br>MATCHING<br>PARTS: | 01850181 iBox                                                                                                                  |                |