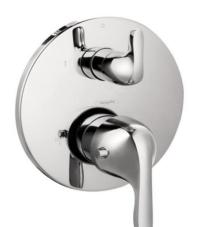

## **SPECIFICATION** SHEET - fittings

| BRAND:                         | hansgrohe                                                                                                                      | Product Photo: |
|--------------------------------|--------------------------------------------------------------------------------------------------------------------------------|----------------|
|                                |                                                                                                                                |                |
| ORIGIN:                        | Germany                                                                                                                        |                |
| SERIES:                        | Solaris                                                                                                                        |                |
| PRODUCT<br>DESCRIPTION:        | Trim set for thermostatic with volume control & diverter • Flow rate: 22 l./min. at 3 bar • Flow pressure; 1~5 bar (15~70 psi) |                |
| MODEL No.                      | 04226 000                                                                                                                      |                |
| FINISH/COLOUR:                 | Chrome-plated                                                                                                                  |                |
| DIMENSIONS:                    |                                                                                                                                |                |
| OPTIONAL<br>MATCHING<br>PARTS: | 01850181 iBox                                                                                                                  |                |